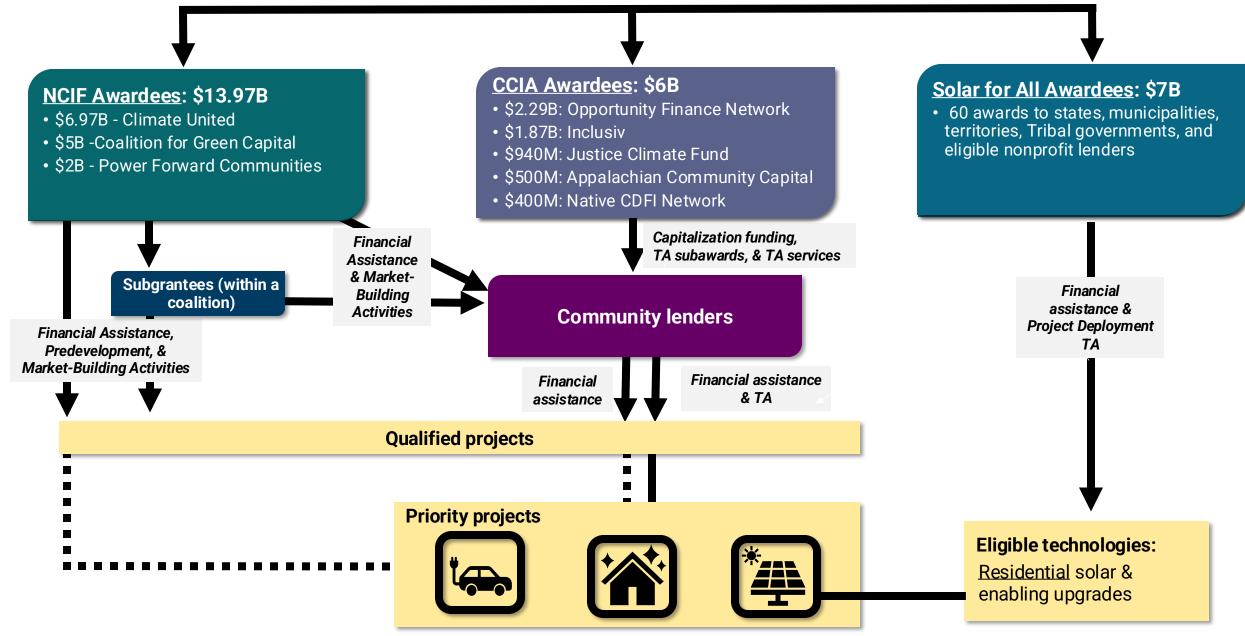

# **GGRF's \$27b Allocated through 3 Programs**

|                        | National Clean Investment<br>Fund (NCIF)                                                                                                                     | Clean Communities<br>Investment Accelerator<br>(CCIA)                                                                                                      | Solar for All                                                                                                             |
|------------------------|--------------------------------------------------------------------------------------------------------------------------------------------------------------|------------------------------------------------------------------------------------------------------------------------------------------------------------|---------------------------------------------------------------------------------------------------------------------------|
| Funding Amount:        | \$14B                                                                                                                                                        | \$6B                                                                                                                                                       | \$7B                                                                                                                      |
| Awardees:              | 3 national nonprofit financing organizations                                                                                                                 | 5 hub nonprofits                                                                                                                                           | 60* local, state, and tribal governments, and eligible nonprofits                                                         |
| Awardee<br>Activities: | Provide financing for individual<br>households, businesses, community<br>lenders, governments, and other<br>organizations deploying a qualified<br>projects. | Provide community lender<br>capitalization and technical<br>assistance for financing qualified<br>projects in low-income and<br>disadvantaged communities. | Create and maintain, or expand on existing, solar-financing programs for their constituents.                              |
| LIDAC Allocation       | At least 40%                                                                                                                                                 | 100%                                                                                                                                                       | 100%                                                                                                                      |
| Fund Uses:             | <ul> <li>Financial assistance</li> <li>Market-building activities</li> <li>Pre-development</li> <li>Program administration</li> </ul>                        | <ul> <li>Capitalization</li> <li>Technical assistance sub-awards<br/>and services</li> <li>Program administration</li> </ul>                               | <ul> <li>Financial assistance</li> <li>Project deployment technical assistance</li> <li>Program administration</li> </ul> |

### **GGRF Capital Flows**

# **Program Status**

8 organizations were selected for NCIF and CCIA Awards:

National Clean Investment Fund Awardees (\$14B)

Climate United (\$6.97B)
 Coalition for Green Capital (\$5B)
 Power Forward Communities (\$2B)

**Clean Communities Investment** Accelerator Awardees (\$6B) > Opportunity Finance Network (\$2.29B)  $\geq$ Inclusiv (1.87B) ➢ Justice Climate Fund (\$940M) > Appalachian Community Capital (\$500M) >Native CDFI Network (\$400M)