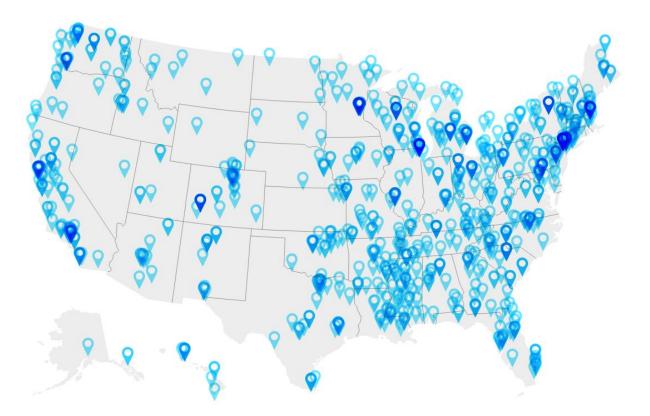

nstitutions that receive MDI status become eligible for special programs from the federal government.



Green Banks

 A green bank is a mission-driven public, quasi-public, or nonprofit organization that uses public and private capital to finance clean energy projects.

# To date, green banks play a big role mobilizing private dollars for climate



#### Existing and Emerging Green Banks Across the U.S.

#### RMI – Energy. Transformed.

# **Community Development Financial Institutions** (CDFIs) also leverage private dollars 8:1, unlocking finance for underserved communities



CDFI Median Assets by Institution Type, 2020 (\$, in millions)

Source: Source: Sizing the CDFI Market: Understanding Industry Growth, Federal Reserve Bank of New York

#### Spread of certified CDFIs across the US



#### RMI – Energy. Transformed.

# **Program Status**

8 organizations were selected for NCIF and CCIA Awards:

National Clean Investment Fund Awardees (\$14B)

Climate United (\$6.97B)
 Coalition for Green Capital (\$5B)
 Power Forward Communities (\$2B)

**Clean Communities Investment** Accelerator Awardees (\$6B) > Opportunity Finance Network (\$2.29B)  $\geq$ Inclusiv (1.87B) ➢ Justice Climate Fund (\$940M) > Appalachian Community Capital (\$500M) >Native CDFI Network (\$400M)

# **Program Status**

The GGRF program is weeks away from funding disbursal and the beginning of the period of performance:



# Some aspects of GGRF are still in limbo



#### **RMI - Energy. Transformed.**

# But RMI and the greater GGRF Landscape are actively thinking through potential solutions: