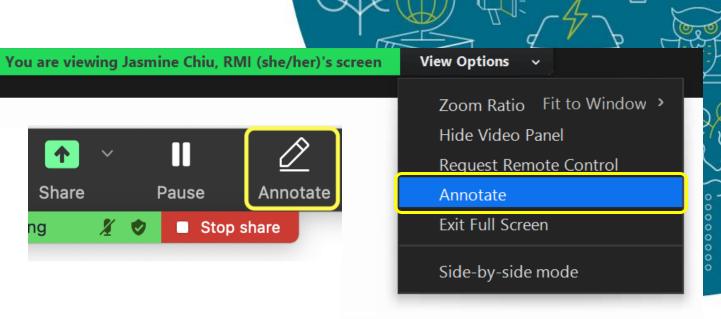

# Check in activity

Get your stamps ready!

1) Click "Annotate" in your tool bar.

2) Find the arrow your side bar next to select your stamp.

()

# Check in activity

Get your stamps ready!

1) Click "Annotate" in your tool bar.

2) Find the arrow your side bar next to select your stamp.