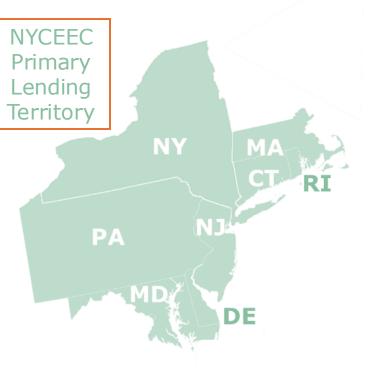

### NYCEEC: Leader in Green Lending (as of October 2024)

- Leader in green loans: mobilized
   \$521 million capital for energy efficiency and clean energy projects
- Greened >16,900 affordable housing units
- Reduced >1.3 million MT of CO<sub>2</sub>e
- In the last 3 years, over 90% of loan volume supported projects in LMI communities
- Serve multiple real estate sectors: affordable & market rate multifamily, commercial, industrial, institutional
- In close partnership with other organizations, NYCEEC is willing to explore the financing of impactful projects outside its primary lending territory