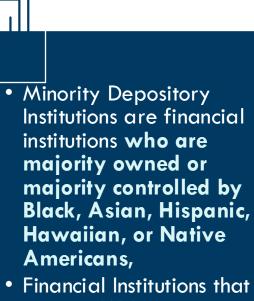

### **An Avenue for Deployment: Community Lenders**

**(\ )** 

(MDIs)

Community Development Financial Institutions (CDFIs) • "CDFI" is a term given to specialized private financial institutions who may be mission driven, serve low-income, disadvantaged, and redlined communities, and may be certified by Treasury's CDFI fund.

Minority Depository Institutions

 Financial Institutions that receive MDI status become eligible for special programs from the federal government.

Green Banks

 A green bank is a mission-driven public, quasi-public, or nonprofit organization that uses public and private capital to finance clean energy projects.