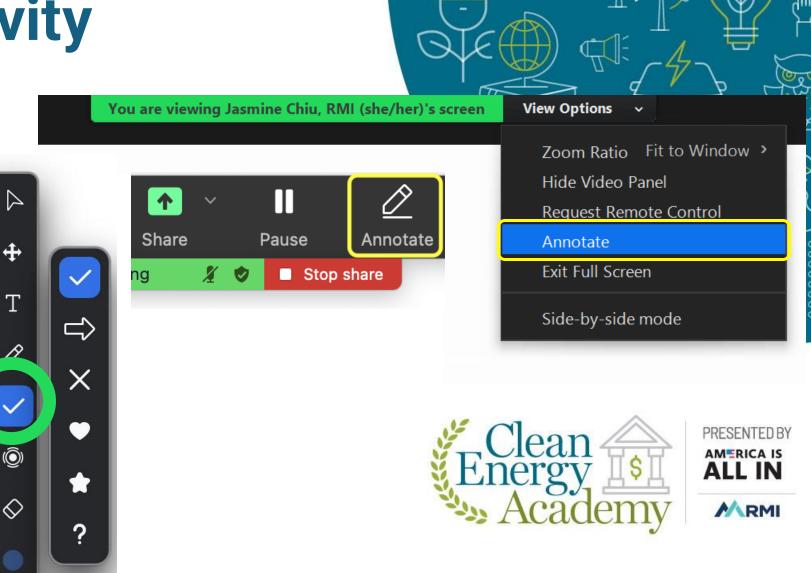

# Check in activity

Get your stamps ready!

1) Click "Annotate" in your tool bar.

2) Find the arrow your side bar next to select your stamp.

()

# Check in activity

Get your stamps ready!

1) Click "Annotate" in your tool bar.

2) Find the arrow your side bar next to select your stamp.