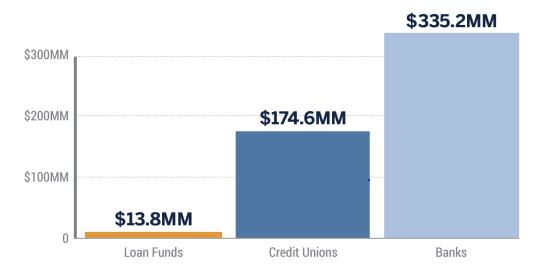

# **Community Development Financial Institutions** (CDFIs) also leverage private dollars 8:1, unlocking finance for underserved communities

CDFI Median Assets by Institution Type, 2020 (\$, in millions)

Source: Source: Sizing the CDFI Market: Understanding Industry Growth, Federal Reserve Bank of New York