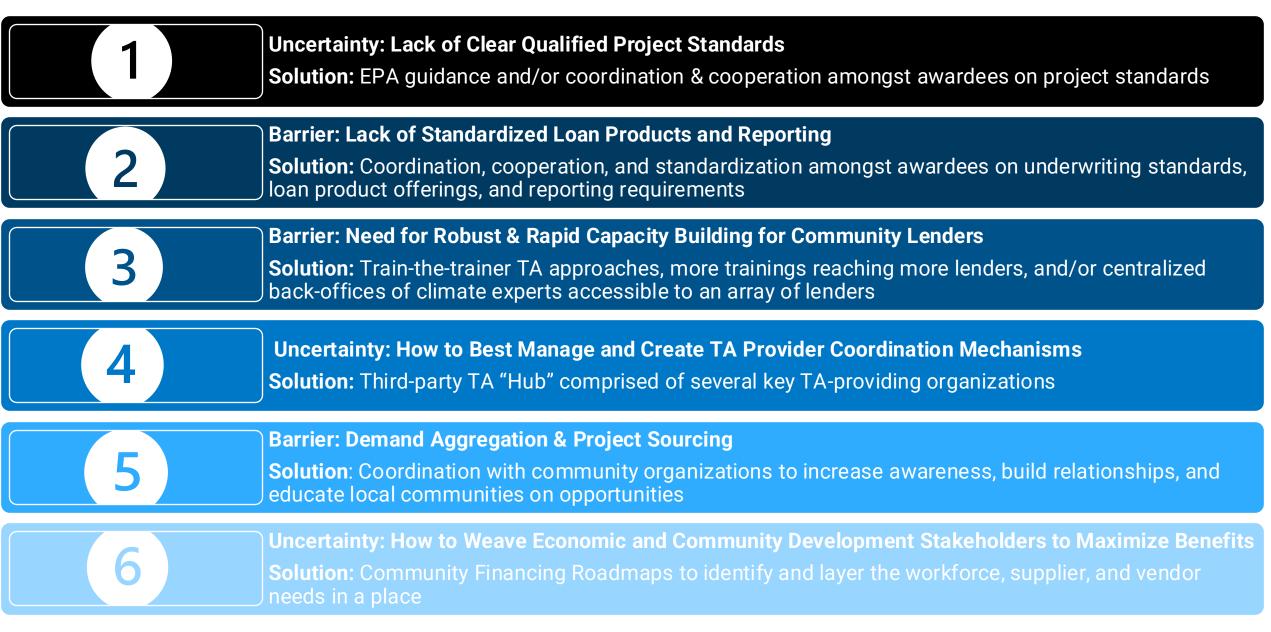

# Accelerating bankability in overlooked markets

GGRF will help address historical barriers to financing clean energy projects, especially in low-income communities

### **GGRF enabled tools & solutions:**

# But RMI and the greater GGRF Landscape are actively thinking through potential solutions:

MRMI