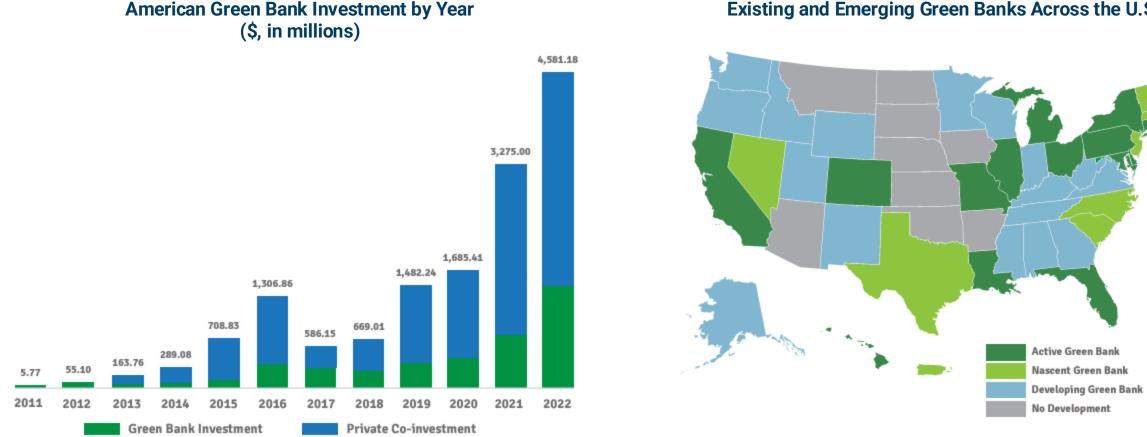

# To date, green banks play a big role mobilizing private dollars for climate

#### Existing and Emerging Green Banks Across the U.S.