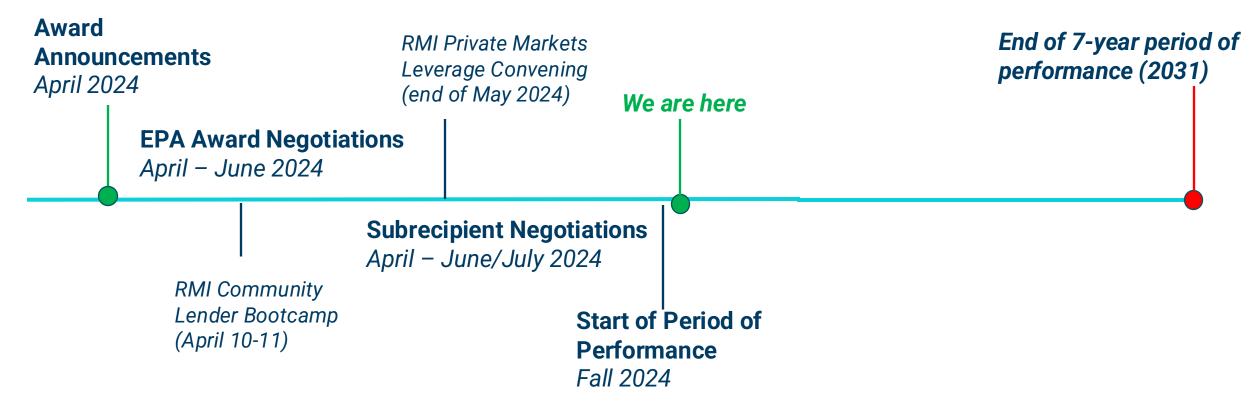

# **Program Status**

8 organizations were selected for NCIF and CCIA Awards:

National Clean Investment Fund Awardees (\$14B)

Climate United (\$6.97B)
 Coalition for Green Capital (\$5B)
 Power Forward Communities (\$2B)

**Clean Communities Investment** Accelerator Awardees (\$6B) > Opportunity Finance Network (\$2.29B)  $\geq$ Inclusiv (1.87B) ➢ Justice Climate Fund (\$940M) > Appalachian Community Capital (\$500M) >Native CDFI Network (\$400M)

# **Program Status**

The GGRF program is weeks away from funding disbursal and the beginning of the period of performance: