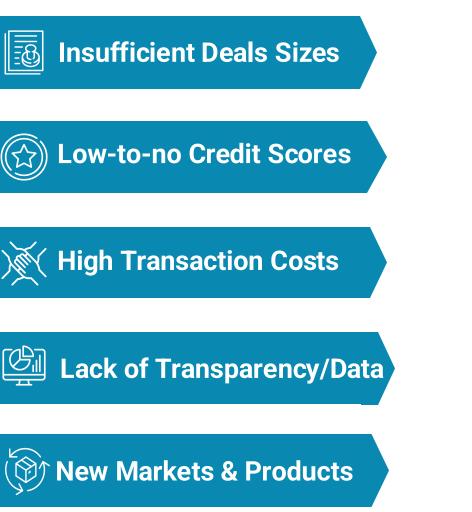

# Accelerating bankability in overlooked markets

GGRF will help address historical barriers to financing clean energy projects, especially in low-income communities

### **GGRF enabled tools & solutions:**