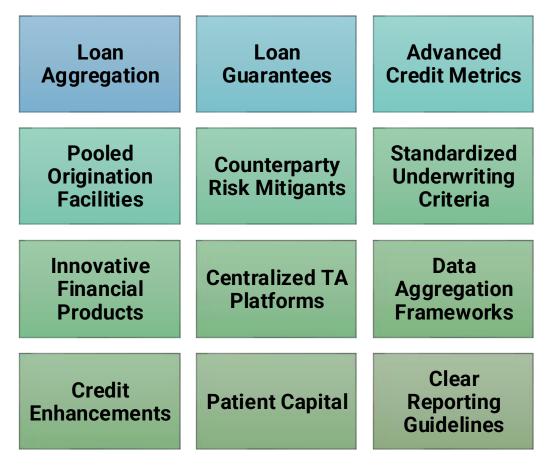

# Accelerating bankability in overlooked markets

GGRF will help address historical barriers to financing clean energy projects, especially in low-income communities

### **GGRF enabled tools & solutions:**